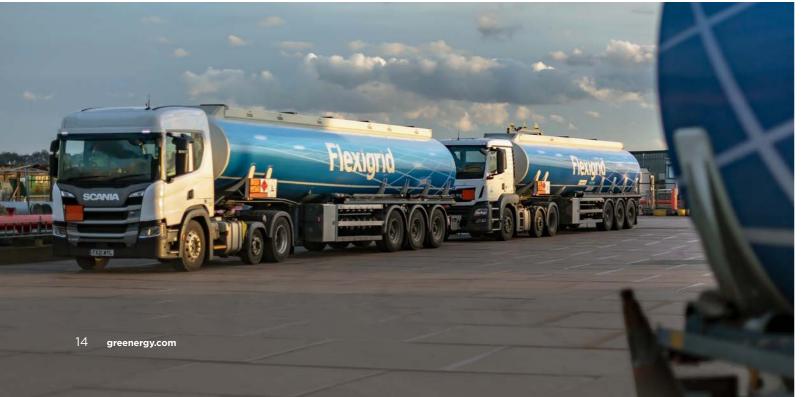

## **Greenergy Flexigrid**

Our in-house haulage and logistics operation, Greenergy Flexigrid ('Flexigrid') provides customers with flexible haulage solutions. This includes, fuel with distribution or standalone distribution across both commercial and retail sectors.

The Flexigrid fleet is made up of over 200 tankers and over 600 drivers, operating from key locations nationwide to ensure supply resilience for our extensive customer network.