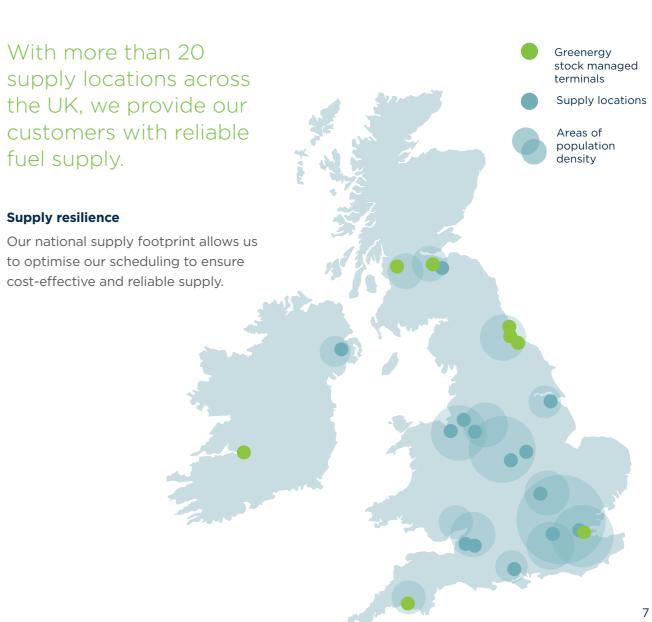

### What we do

We manage fuel supply chains from refinery gates to customer sites – importing, storing, blending and distributing fuel and managing stock levels for our customers.

As a leading European producer of waste-based biodiesel, Greenergy continues to invest in lower carbon fuels to support the energy transition. 14bn
litres of fuel sold in 2023

1400 ship movements managed per year

800
deliveries managed per day

1 in 4
cars in the UK
supplied by
Greenergy fuel