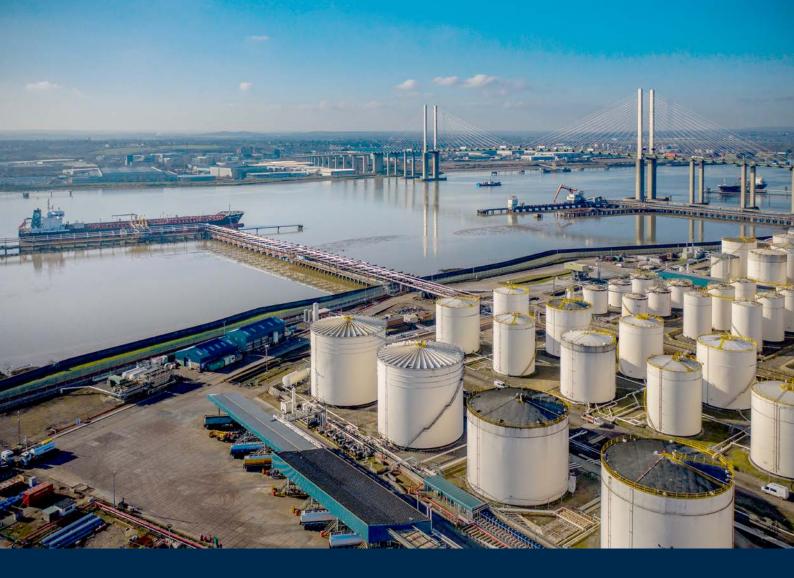

### What we do

We manage fuel supply chains from refinery gates to customer sites – importing, storing, blending and distributing fuel and managing stock levels for our customers.

As a leading European producer of waste-based biodiesel, Greenergy continues to invest in lower carbon fuels to support the energy transition. 14bn
litres of fuel sold in 2023

1400 ship movements managed per year

800
deliveries managed per day

1 in 4
cars in the UK
supplied by
Greenergy fuel