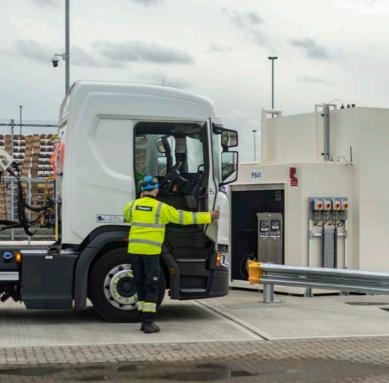

## Using high bio blends in a commercial fleet

As part of Greenergy's own transition plans, our in-house haulier, Greenergy Flexigrid ('Flexigrid'), have introduced high bio blends, B20, across a portion of the fleet.

In addition to reducing emissions from our own fleet operations, we have been able to demonstrate in real world conditions the impact of switching a commercial fleet to a high bio blend.

#### **Key findings:**

- » An annual average 13% greenhouse gas emission improvement above standard B7 diesel
- » Across 16 tractor units, we saved 217 tonnes CO₂e in 2023 compared to using B7
- » Cost savings per litre of B20 compared to B7
- » No operational issues recorded
- » Positive response from drivers and stakeholders.